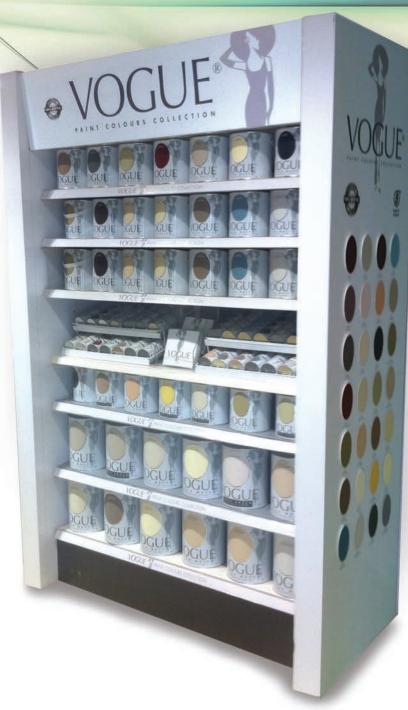

### Floor Stand Display

The Vogue stand will be supplied free of charge with the first stock order.

Vogue 2.5ltr Rich Matt Vogue 5ltr Rich Matt Vogue 2.5ltr Soft Sheen Vogue 125ml Tester

#### **Stock Order as Follows:**

125ml Testers 6 x 28 Colours = 168 2.5ltr Rich Matt 4 x 28 Colours = 112 5ltr Rich Matt 2 x 12 Colours = 24