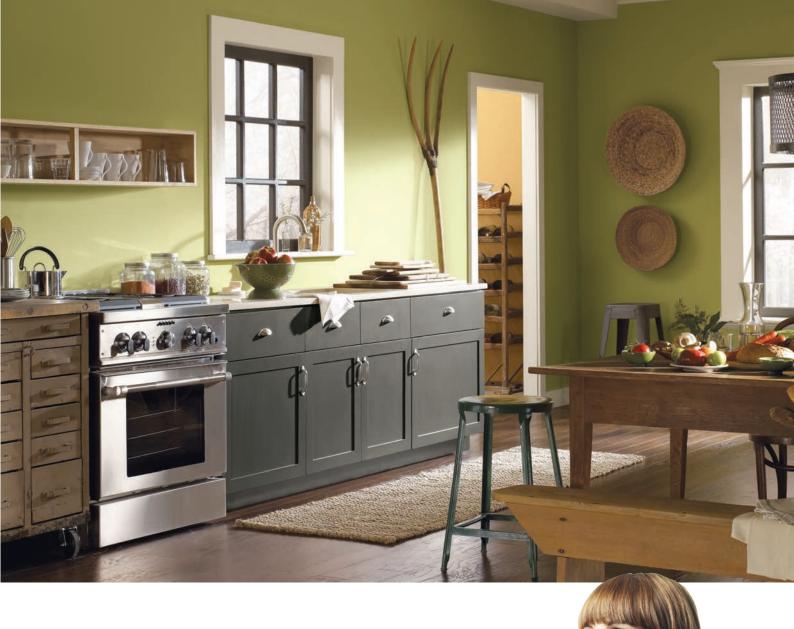

## *Vogue* \* Rich Matt

Used throughout the home for walls and ceilings, Rich Matt has a very flat matt finish. The 100% acrylic formulation ensures a durable washable paint with unrivalled depth of colour.

### (*)ogue -* Soft Sheen

When complete washability and stain resistance are required choose Soft Sheen finish. With a slightly higher sheen level this 100% acrylic paint is ideal for areas of high usage.