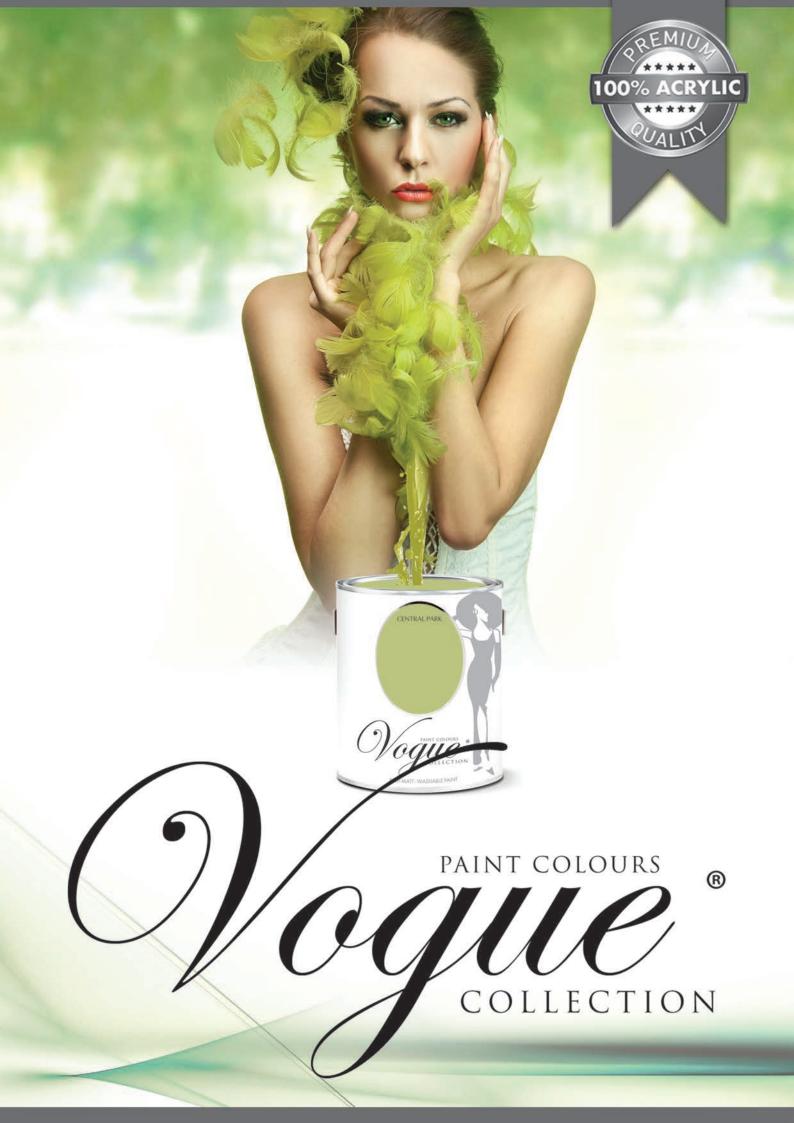

- Our Highest Quality Paint
- 100% Acrylic Resin System
- Easy to apply
- Flat Matt Finish
- Low VOC environmentally friendly
- Low Odour
- Durable
- Washable
- Available in 28 bespoke designer inspired colours

## *Vogue* \* Rich Matt

Used throughout the home for walls and ceilings, Rich Matt has a very flat matt finish. The 100% acrylic formulation ensures a durable washable paint with unrivalled depth of colour.

### (*)ogue -* Soft Sheen

When complete washability and stain resistance are required choose Soft Sheen finish. With a slightly higher sheen level this 100% acrylic paint is ideal for areas of high usage.